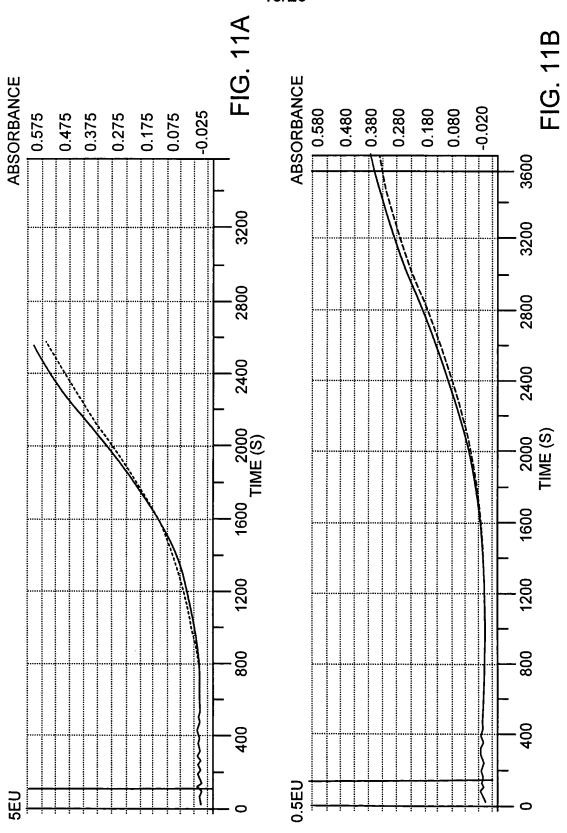

•

13/20

Title: METHODS AND COMPOSITIONS FOR THE DETECTION OF MICROBIAL CONTAMINANTS Inventors: Wainwright *et al.* Serial No.: 10/803,177 Atty Docket No.: CHR-004 Attorney for Applicants: Diana M. Steel Sheet 14 of 20